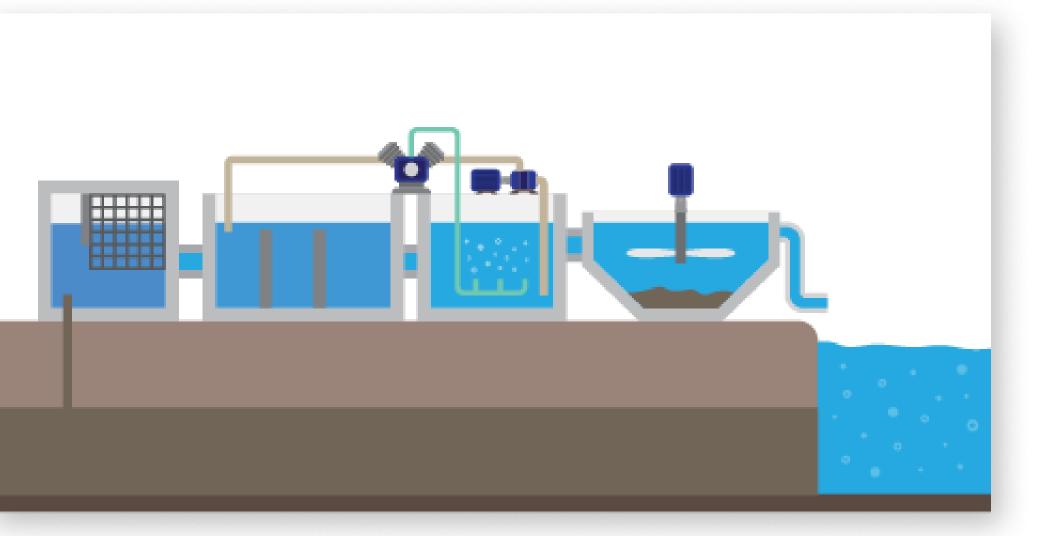

#### **EXPORT PIPELINE SYSTEM**

An 18-mile pipeline will convey wastewater from the Core Collection System in Paradise down Skyway and across southern Chico to the Chico Water Pollution Control Plant.

INFO@PARADISESEWER.COM