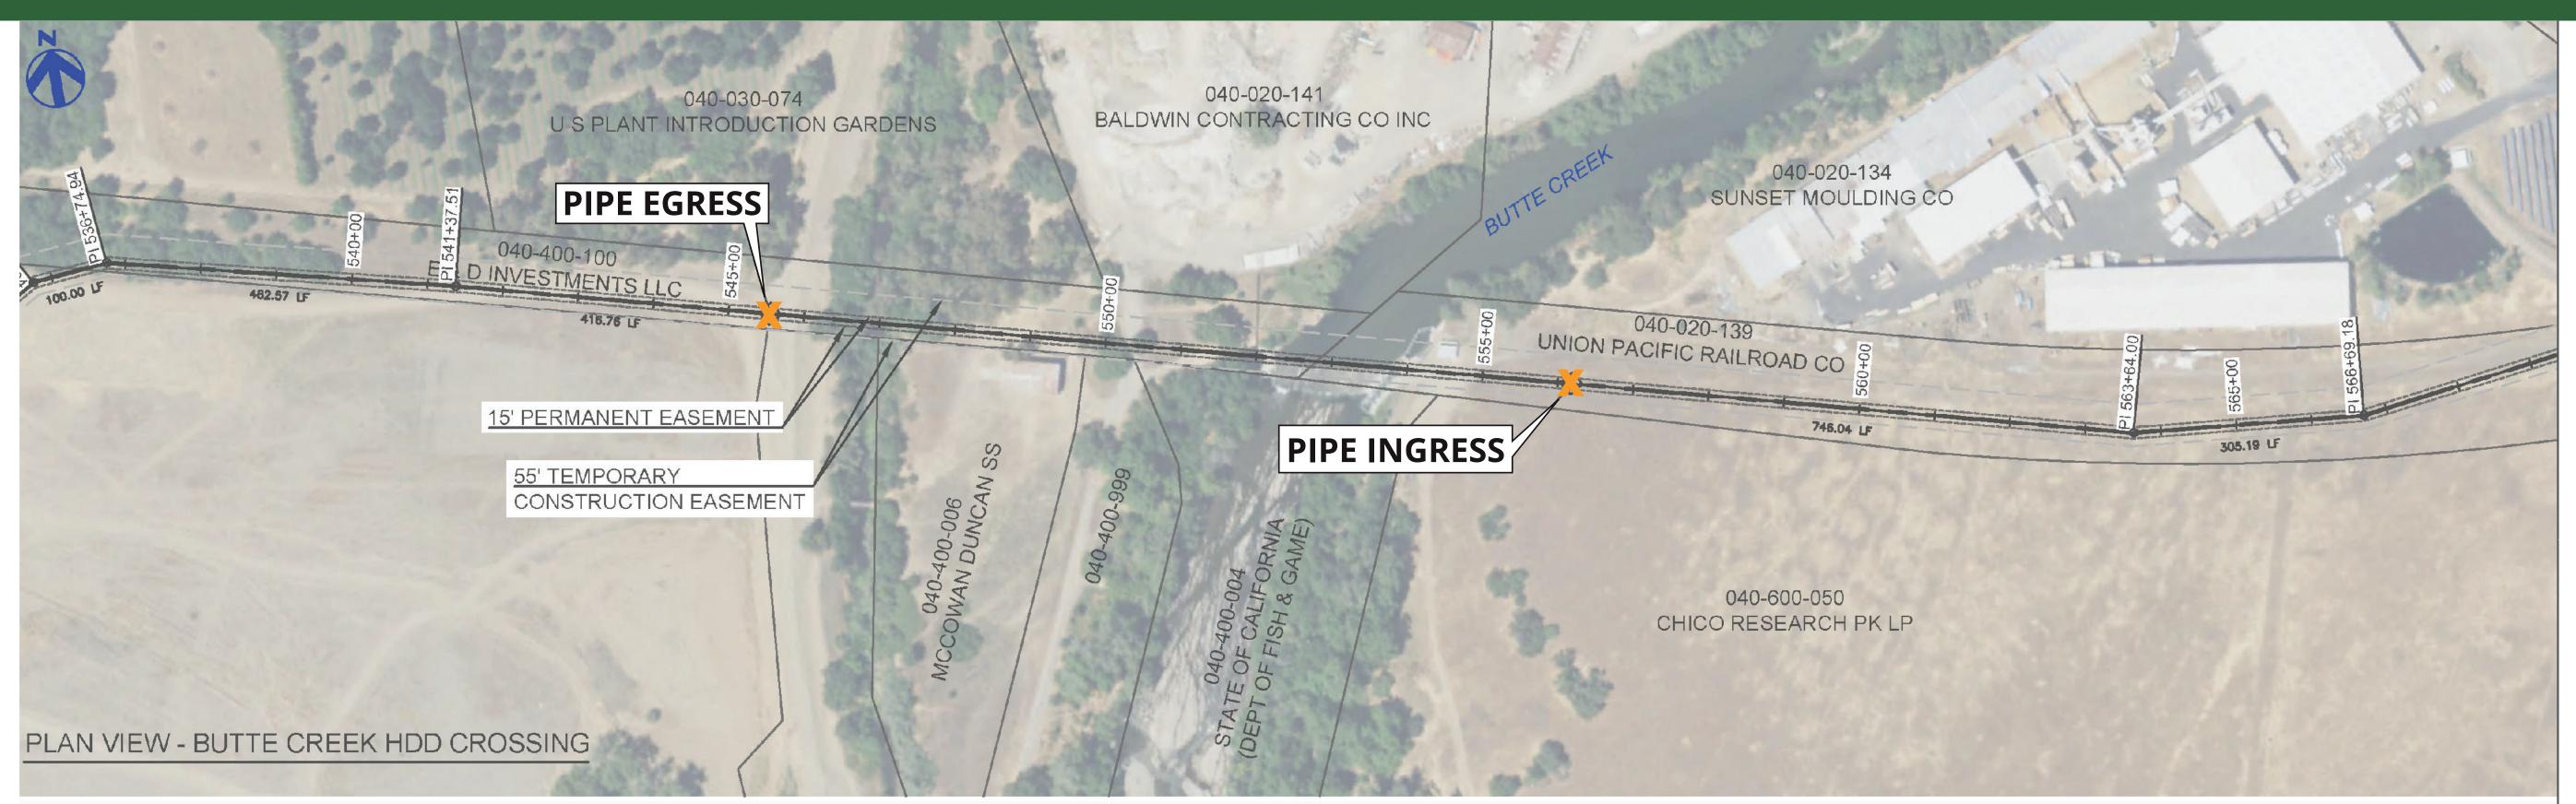

**No Project Alternative** Required by CEQA

#### 2 Entler Avenue Hybrid Alternative Alternative pipeline alignment for crossing

#### State Route 99

### **B** Crouch Avenue Alternative

Alternative pipeline alignment for crossing Little Chico Creek

### 4 Entler Avenue Hybrid & Crouch Avenue Alternative

Alternative pipeline alignment for crossing State Route 99 and Little Chico Creek

#### The Proposed Project with mitigation incorporated would not result in significant & unavoidable impacts, or cumulatively considerable & unavoidable impacts, to any resource evaluated in Draft PEIR.

#### **STAY UPDATED!**



PARADISESEWER.COM







#### PROJECT ALTERNATIVES







#### SENSITIVE RECEPTORS & RECREATIONAL AREAS





## **BUTTE CREEK & BUTTE CREEK CANYON ECOLOGICAL RESERVE CROSSING**







### HOW TO PROVIDE COMMENTS



### paradisesewer.com

(from subject dropdown menu, select "Submit a comment on the Draft PEIR")



Colette Curtis, Public Information Officer

#### Town of Paradise 5555 Skyway | Paradise, CA 95969



Hardcopy available during normal working hours until **August 29, 2022**:

#### PARADISE

- Town Clerk at Paradise Town Hall (5555 Skyway)
- Butte County Library, Paradise Branch (5922 Clark Rd)
- Terry Ashe Recreation Center (6626 Skyway)

#### CHICO

- City Clerk at Chico City Hall (411 Main St)
- Butte County Library, Chico Branch (1108 Sherman Ave)

• CARD Community Center (545 Vallombrosa Ave)

#### OROVILLE

Butte County Clerk (155 Nelson Ave)

Comments accepted through August 29, 2022 @ 5:00 p.m.

#### **STAY UPDATED!**



PARADISESEWER.COM



**53