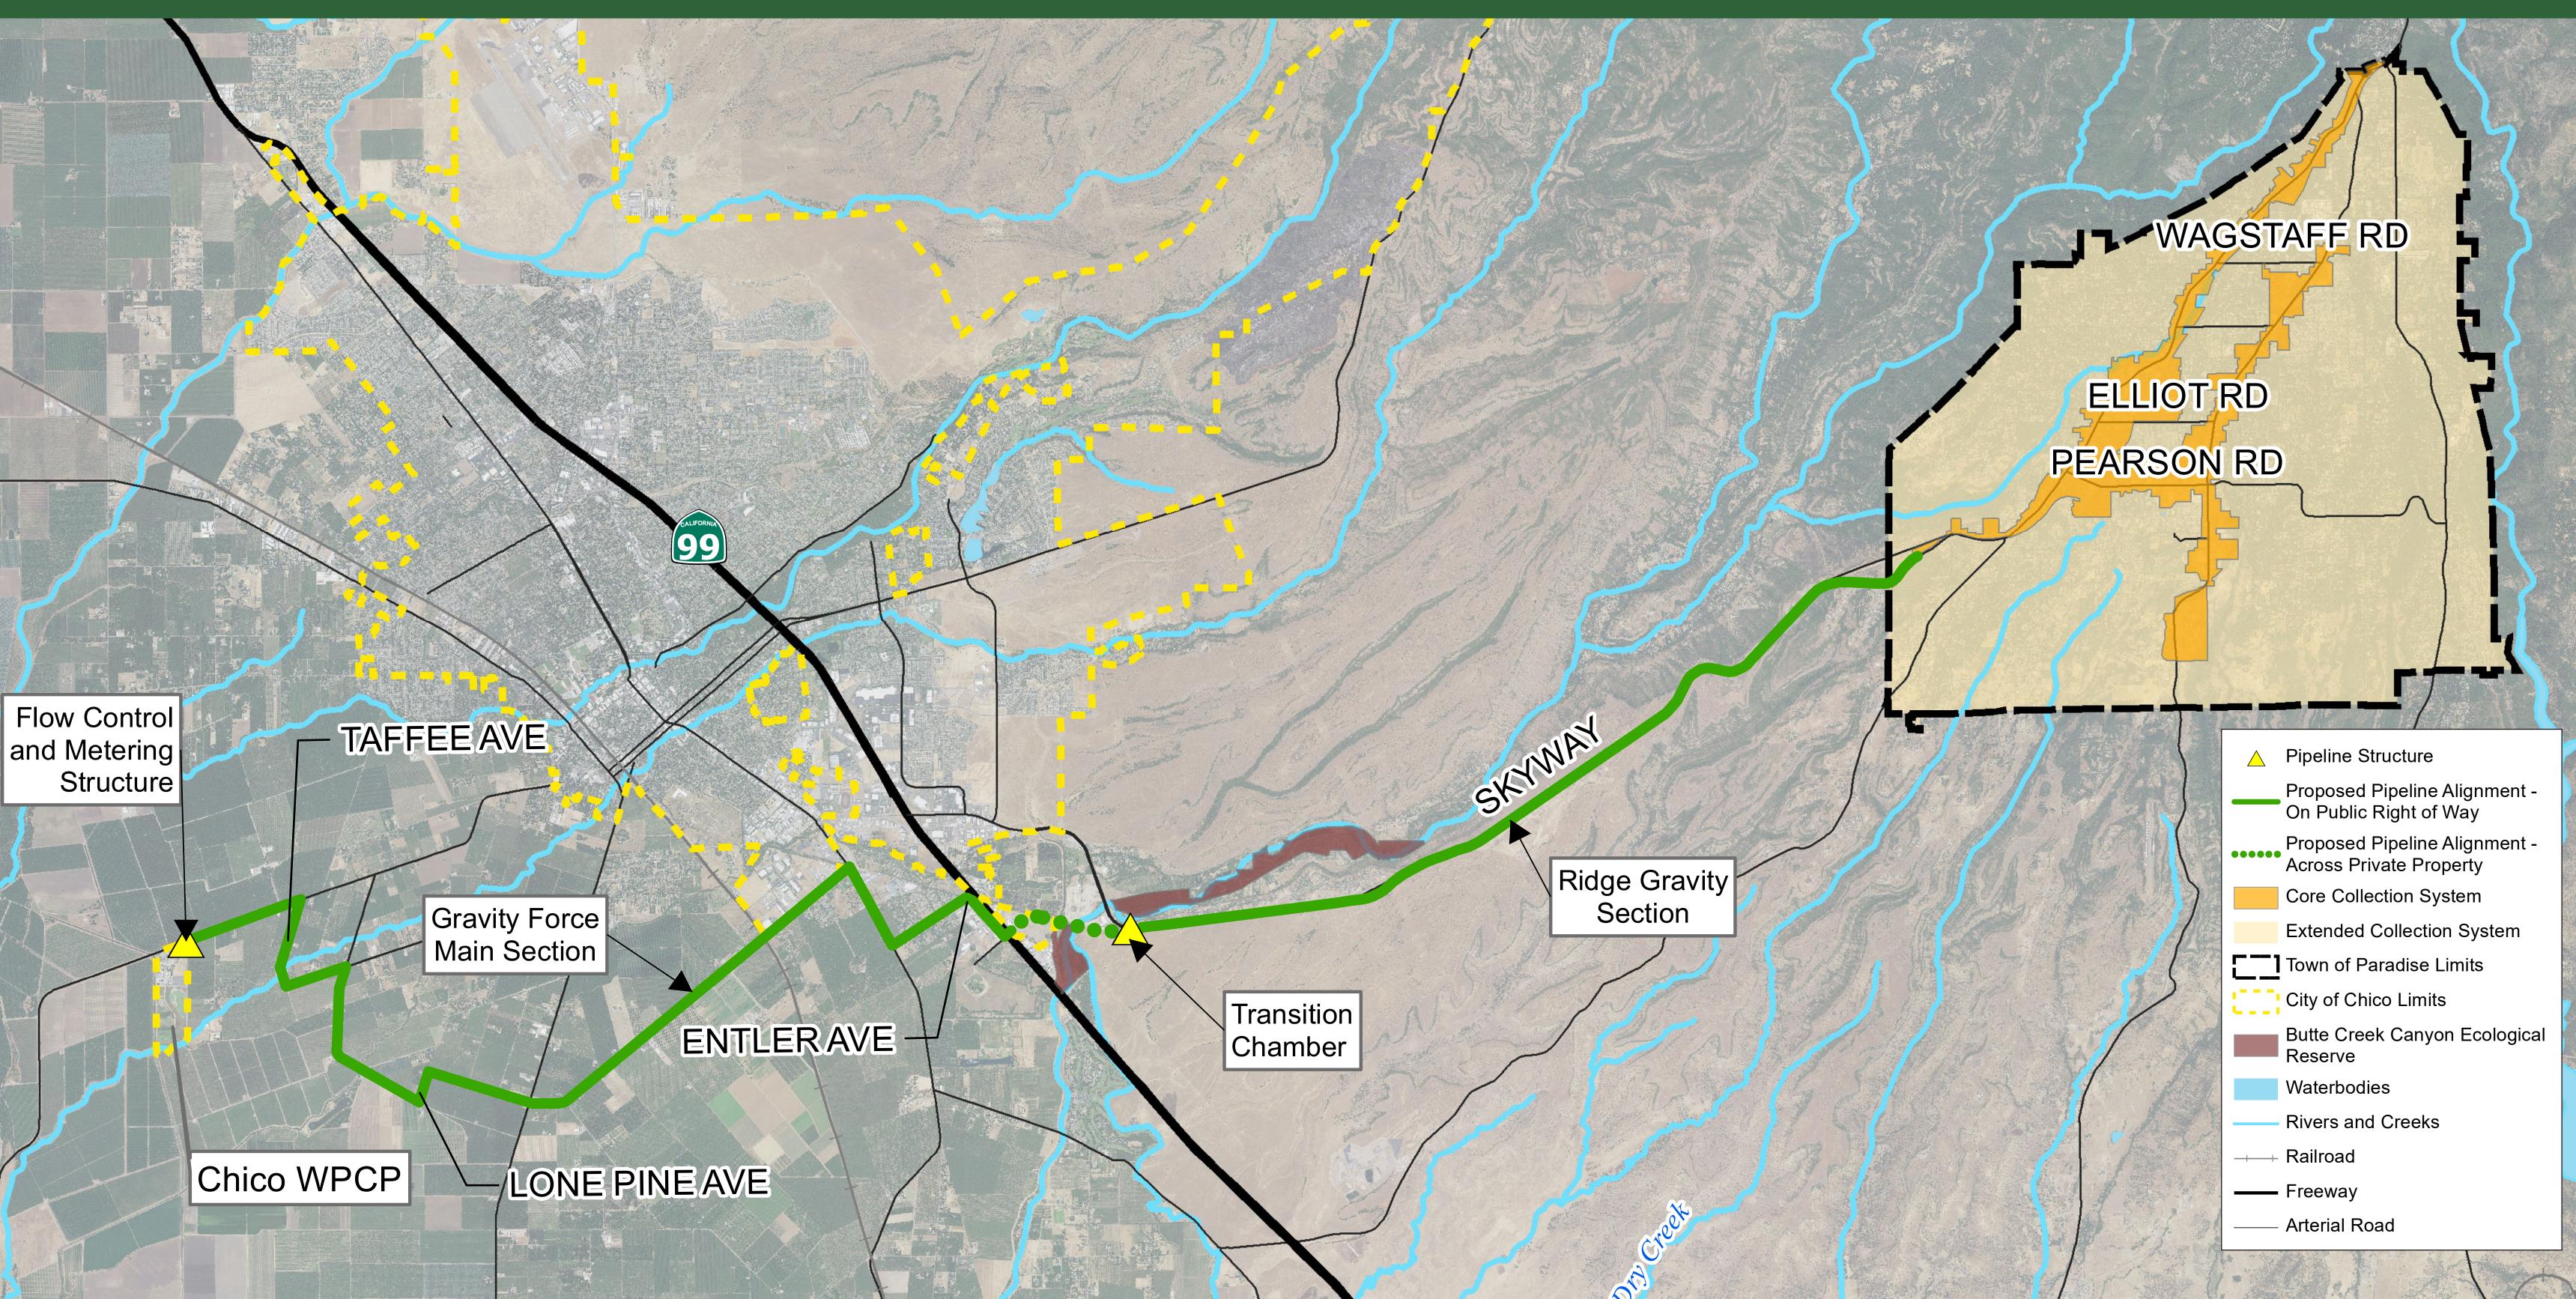

#### **CORE COLLECTION** SYSTEM

A series of gravity sewers, small pump stations, and pressure pipelines will collect wastewater from the sewer service area and convey it to the Export Pipeline System at southwestern edge of Paradise on Skyway.

#### **EXPORT PIPELINE SYSTEM**

An 18-mile pipeline will convey wastewater from the Core Collection System in Paradise down Skyway and across southern Chico to the Chico Water Pollution Control Plant.

INFO@PARADISESEWER.COM

#### **EXTENDED COLLECTION SYSTEM**

An extension of the Core Collection System will allow collection of sewage from parcels outside of the Core Collection System but within Paradise town limits up to the allowed capacity.

### EXPORT PIPELINE SYSTEM

### **CORE & EXTENDED COLLECTION SYSTEMS**