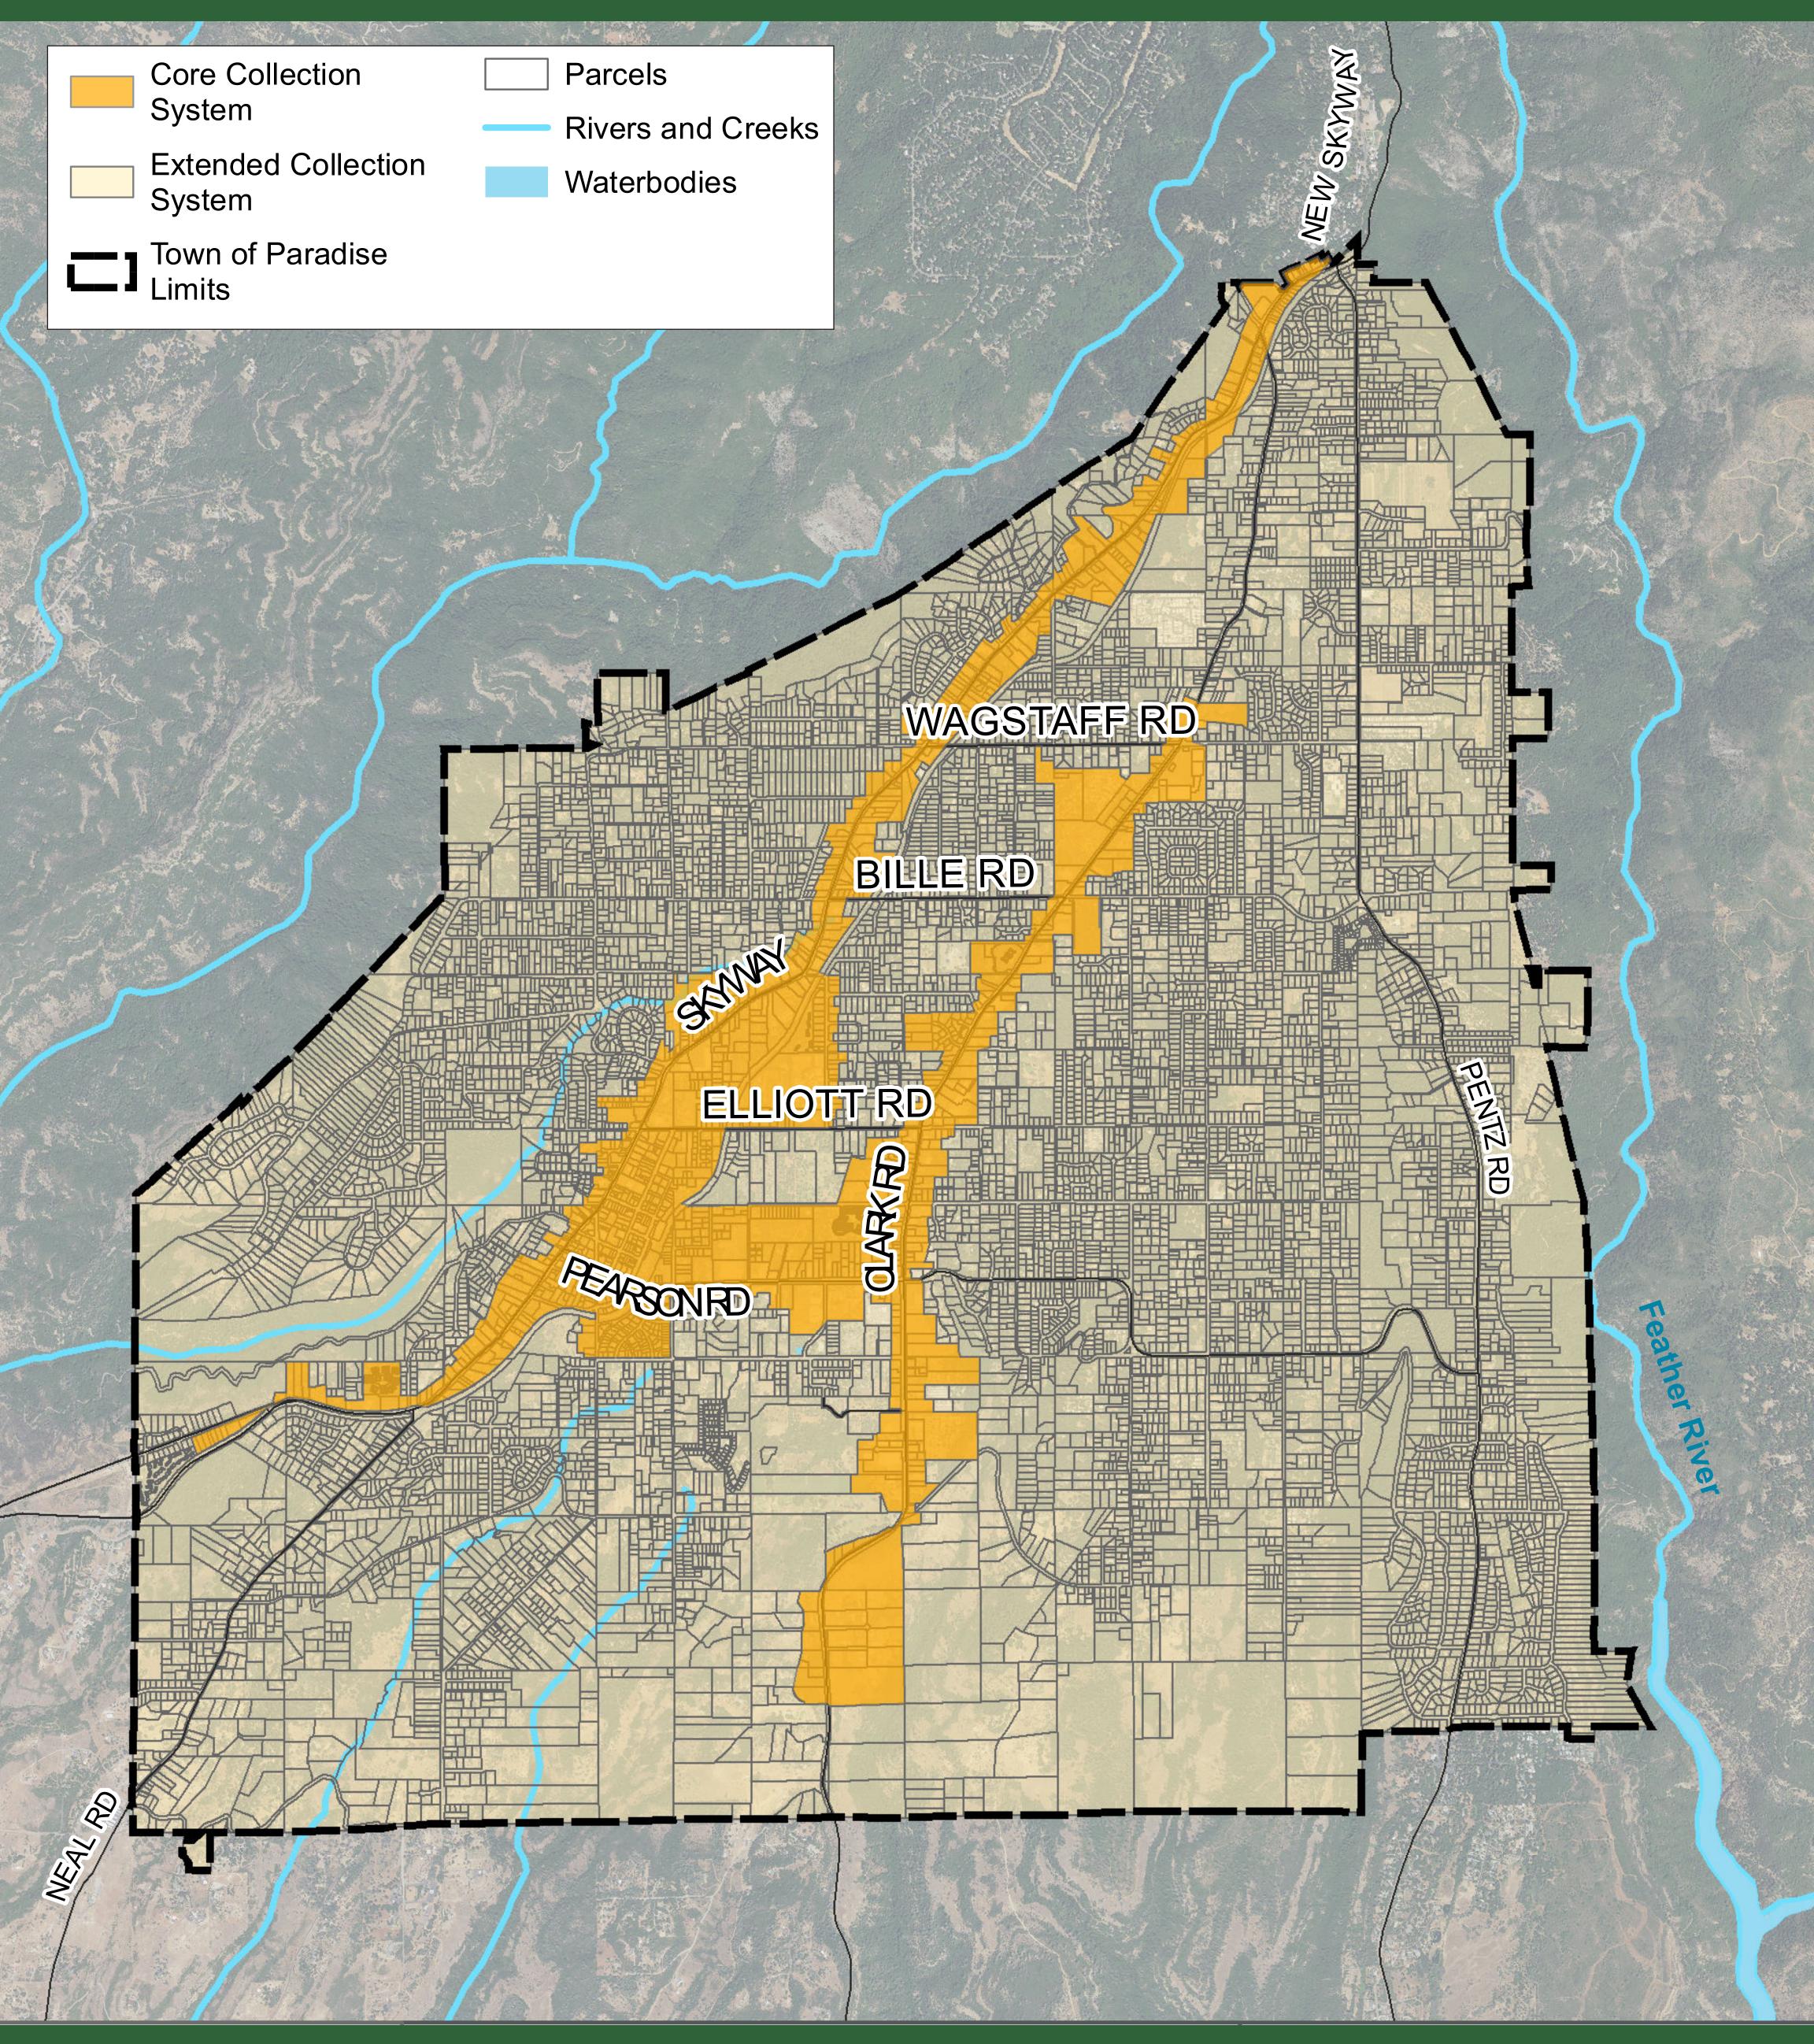

#### **CORE COLLECTION** SYSTEM

A series of gravity sewers, small pump stations, and pressure pipelines will collect wastewater from the sewer service area and convey it to the Export Pipeline System at southwestern edge of Paradise on Skyway.

#### **EXTENDED COLLECTION SYSTEM**

An extension of the Core Collection System will allow collection of sewage from parcels outside of the Core Collection System but within Paradise town limits up to the allowed capacity.

### **CORE & EXTENDED COLLECTION SYSTEMS**