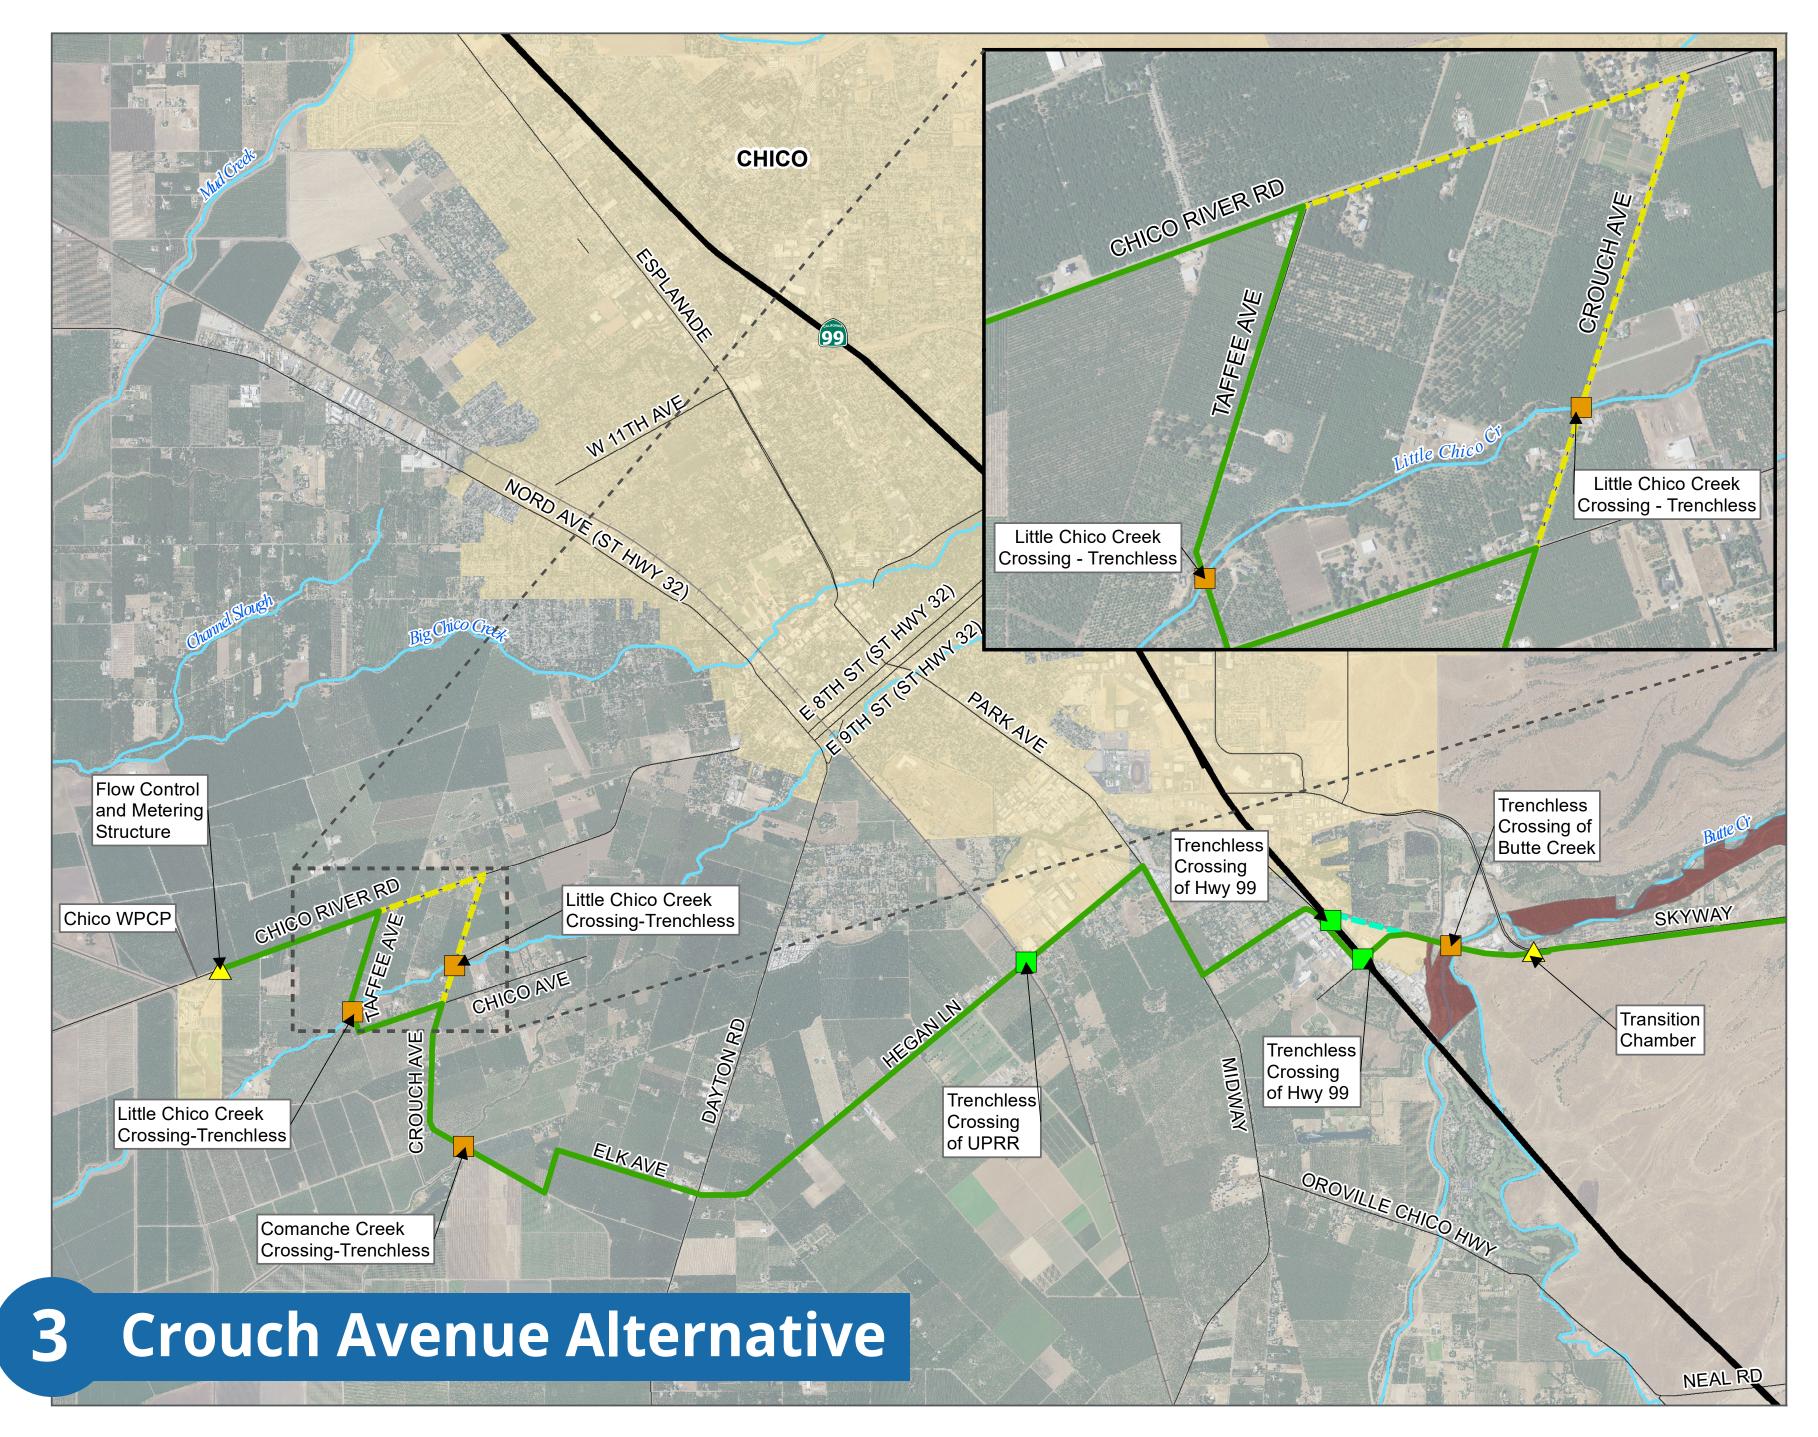

### **B** Crouch Avenue Alternative

Alternative pipeline alignment for crossing Little Chico Creek