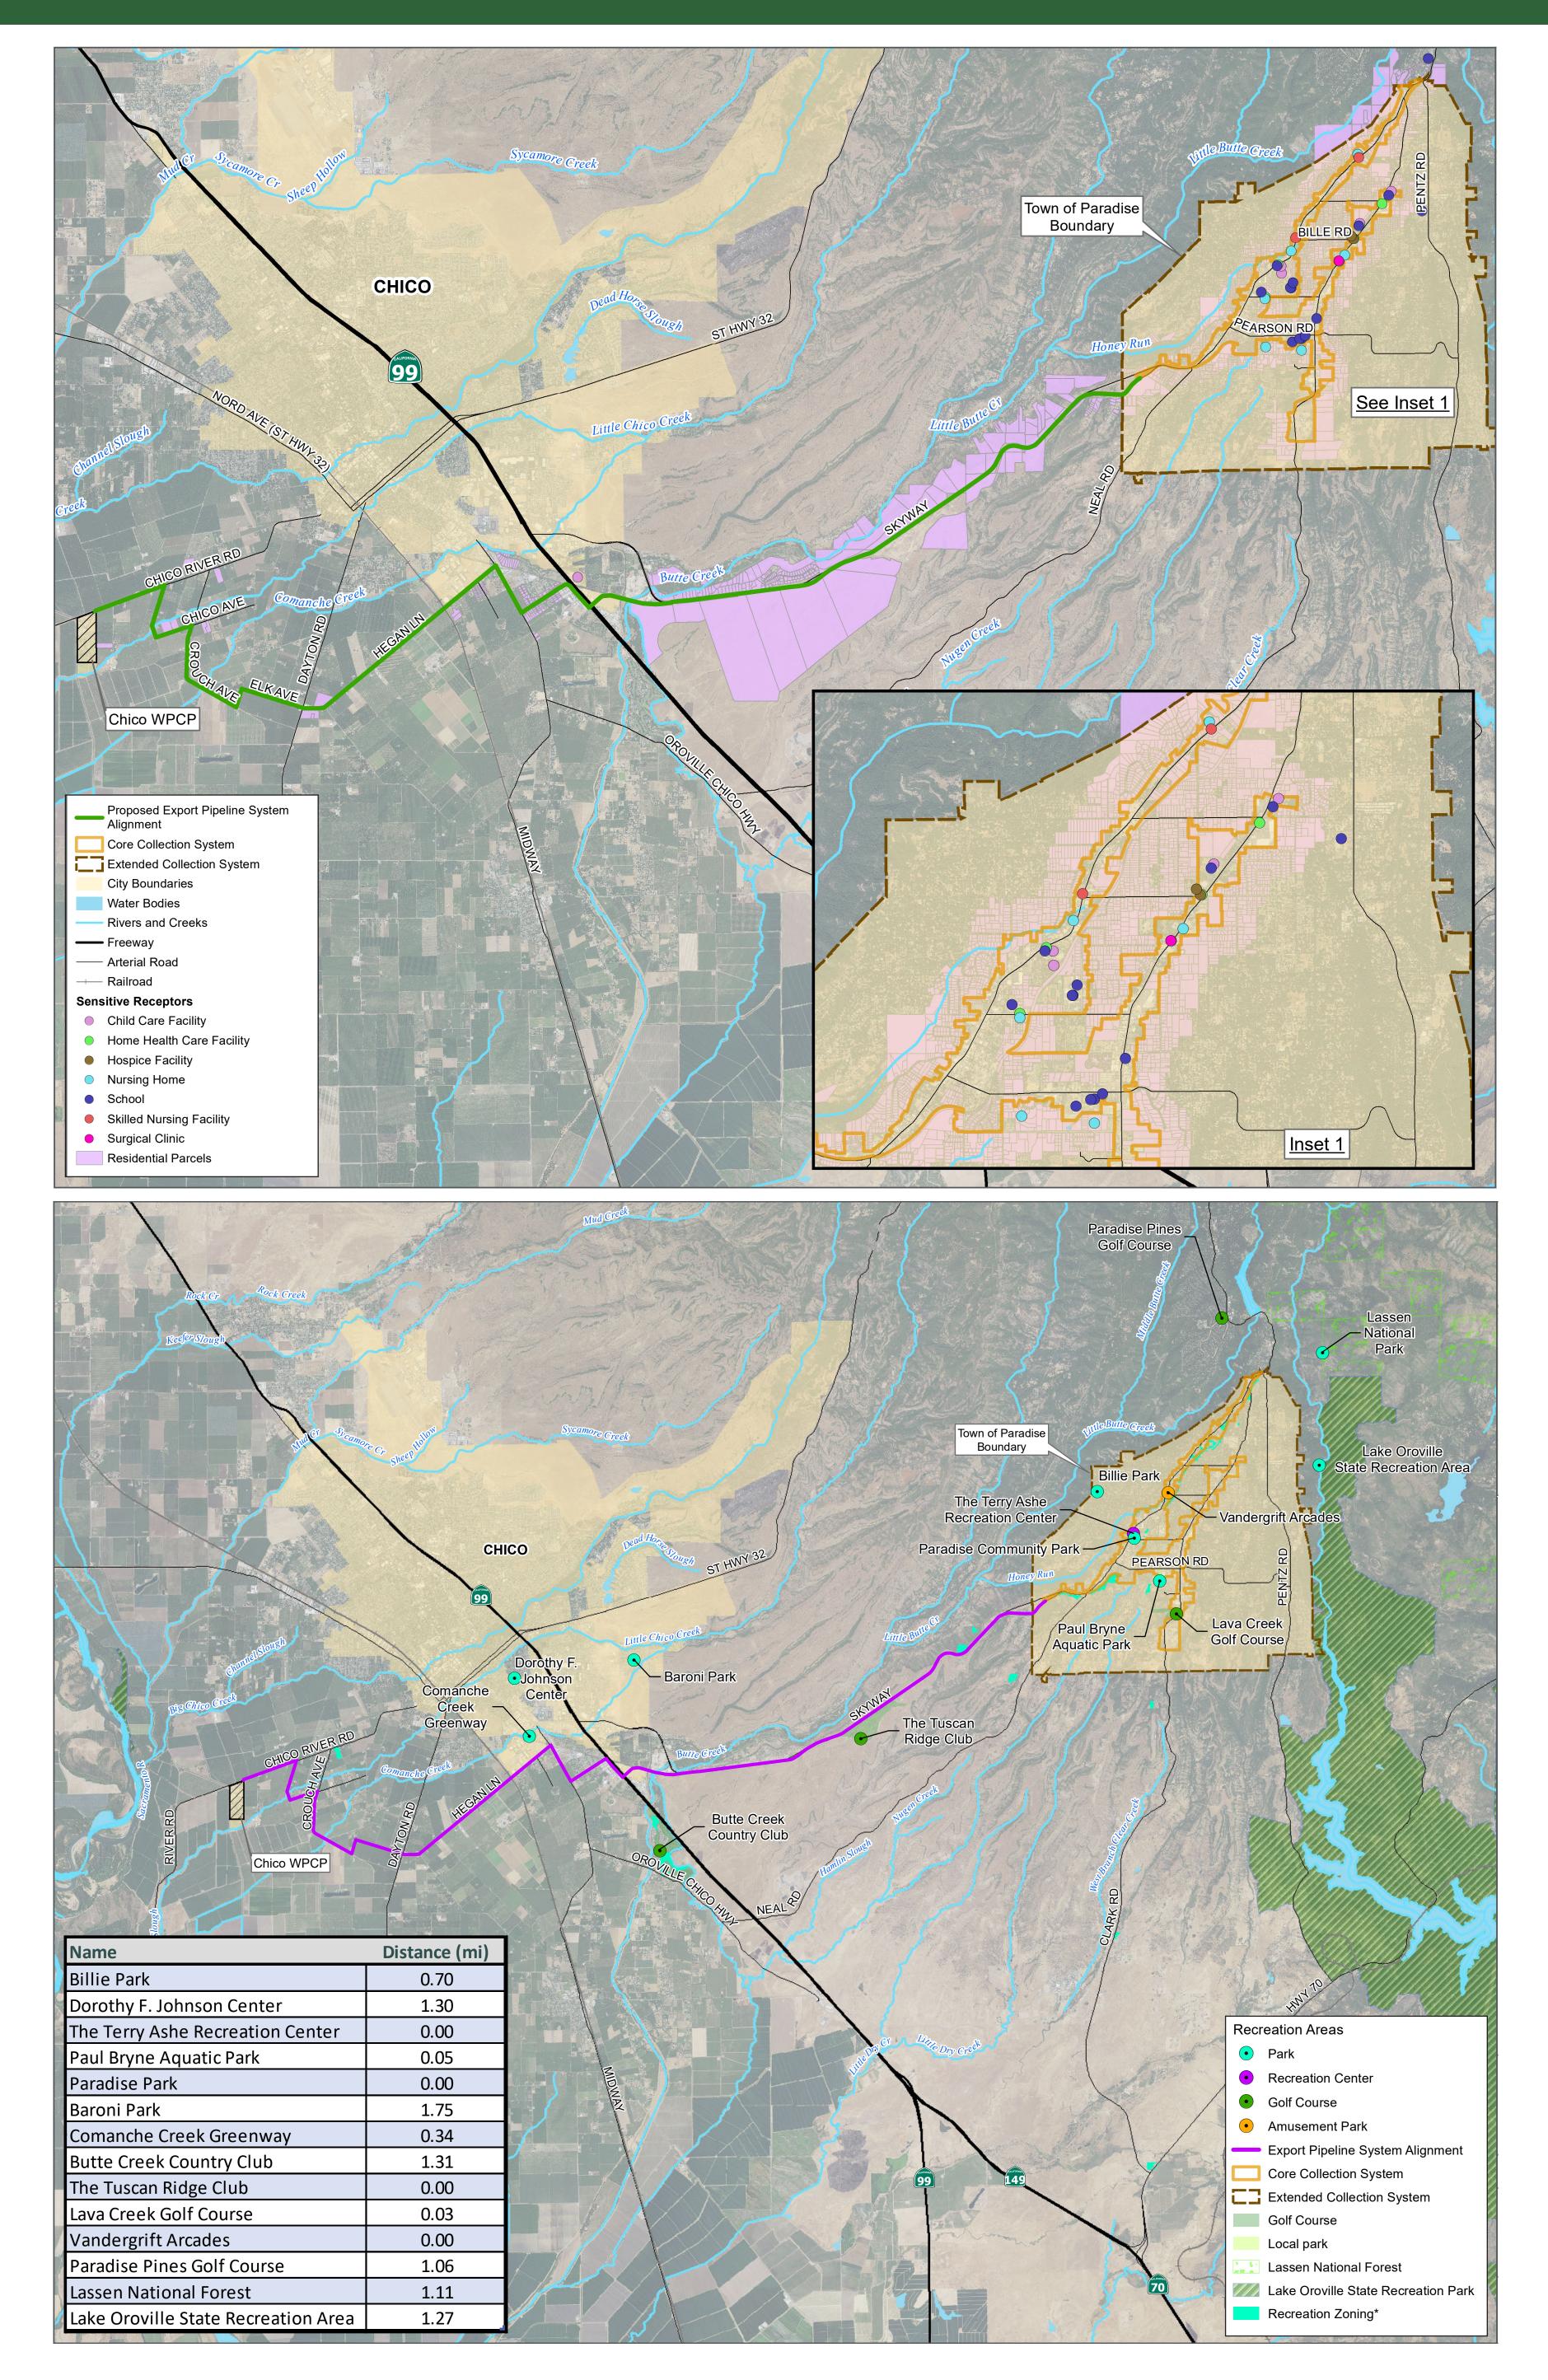

#### SENSITIVE RECEPTORS & RECREATIONAL AREAS

## **BUTTE CREEK & BUTTE CREEK CANYON ECOLOGICAL RESERVE CROSSING**