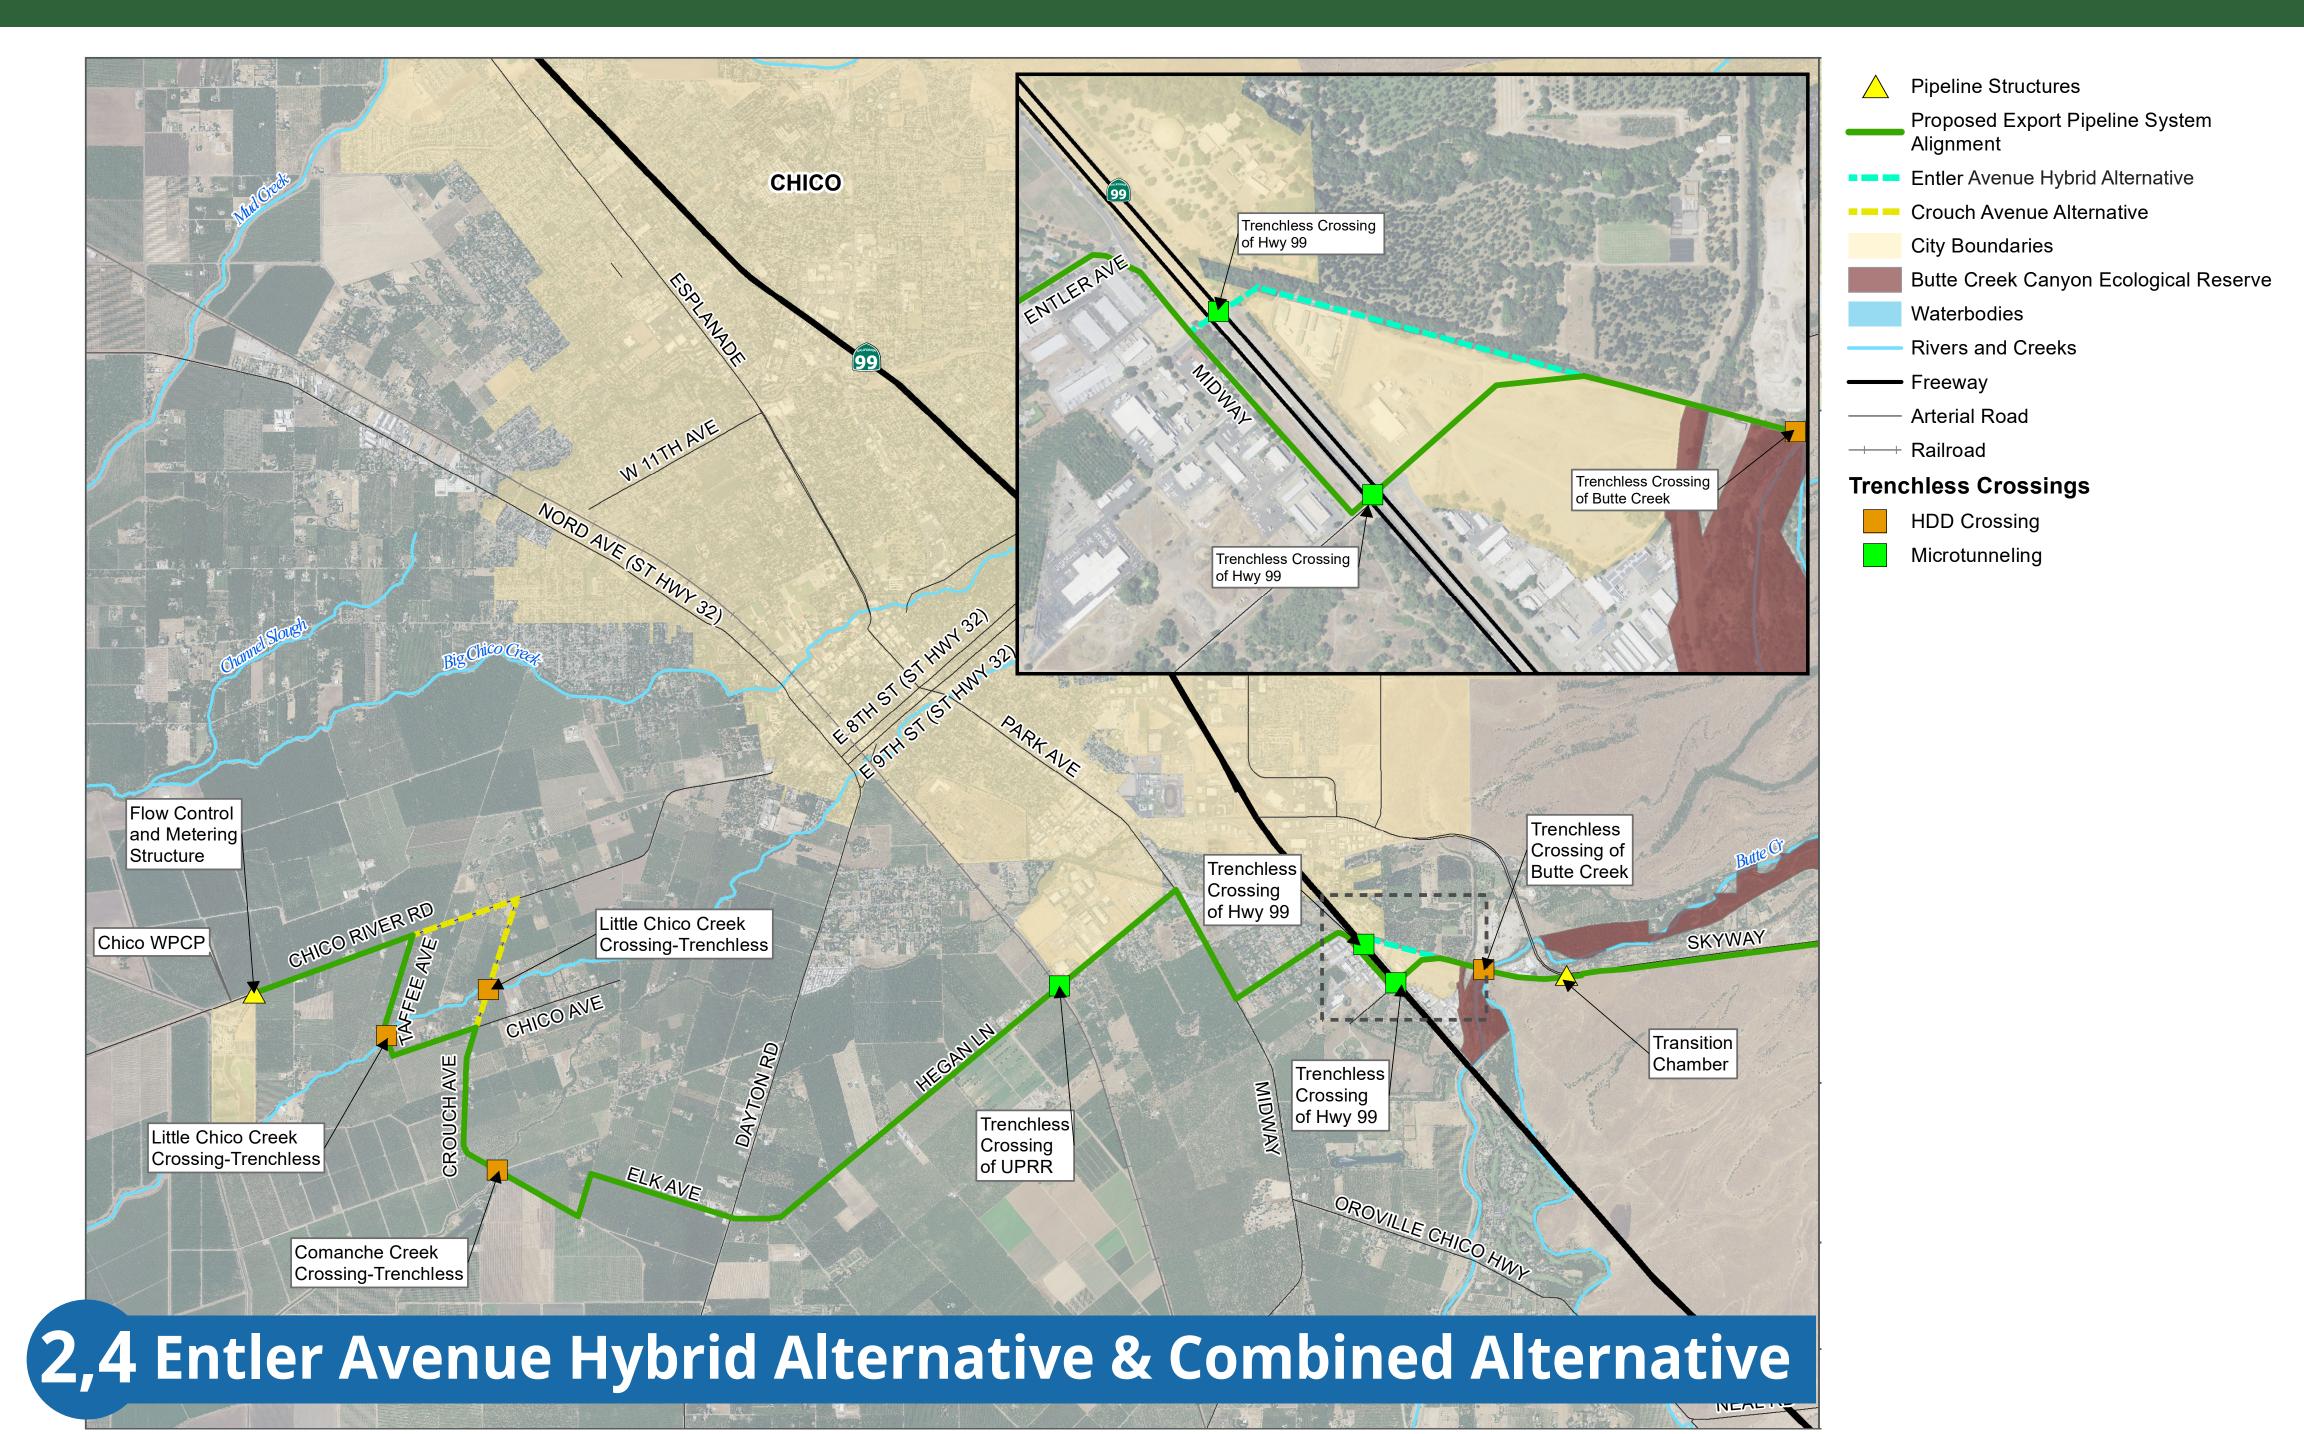

#### 2 Entler Avenue Hybrid Alternative Alternative pipeline alignment for crossing

#### State Route 99

### 4 Entler Avenue Hybrid & Crouch Avenue Alternative

Alternative pipeline alignment for crossing State Route 99 and Little Chico Creek