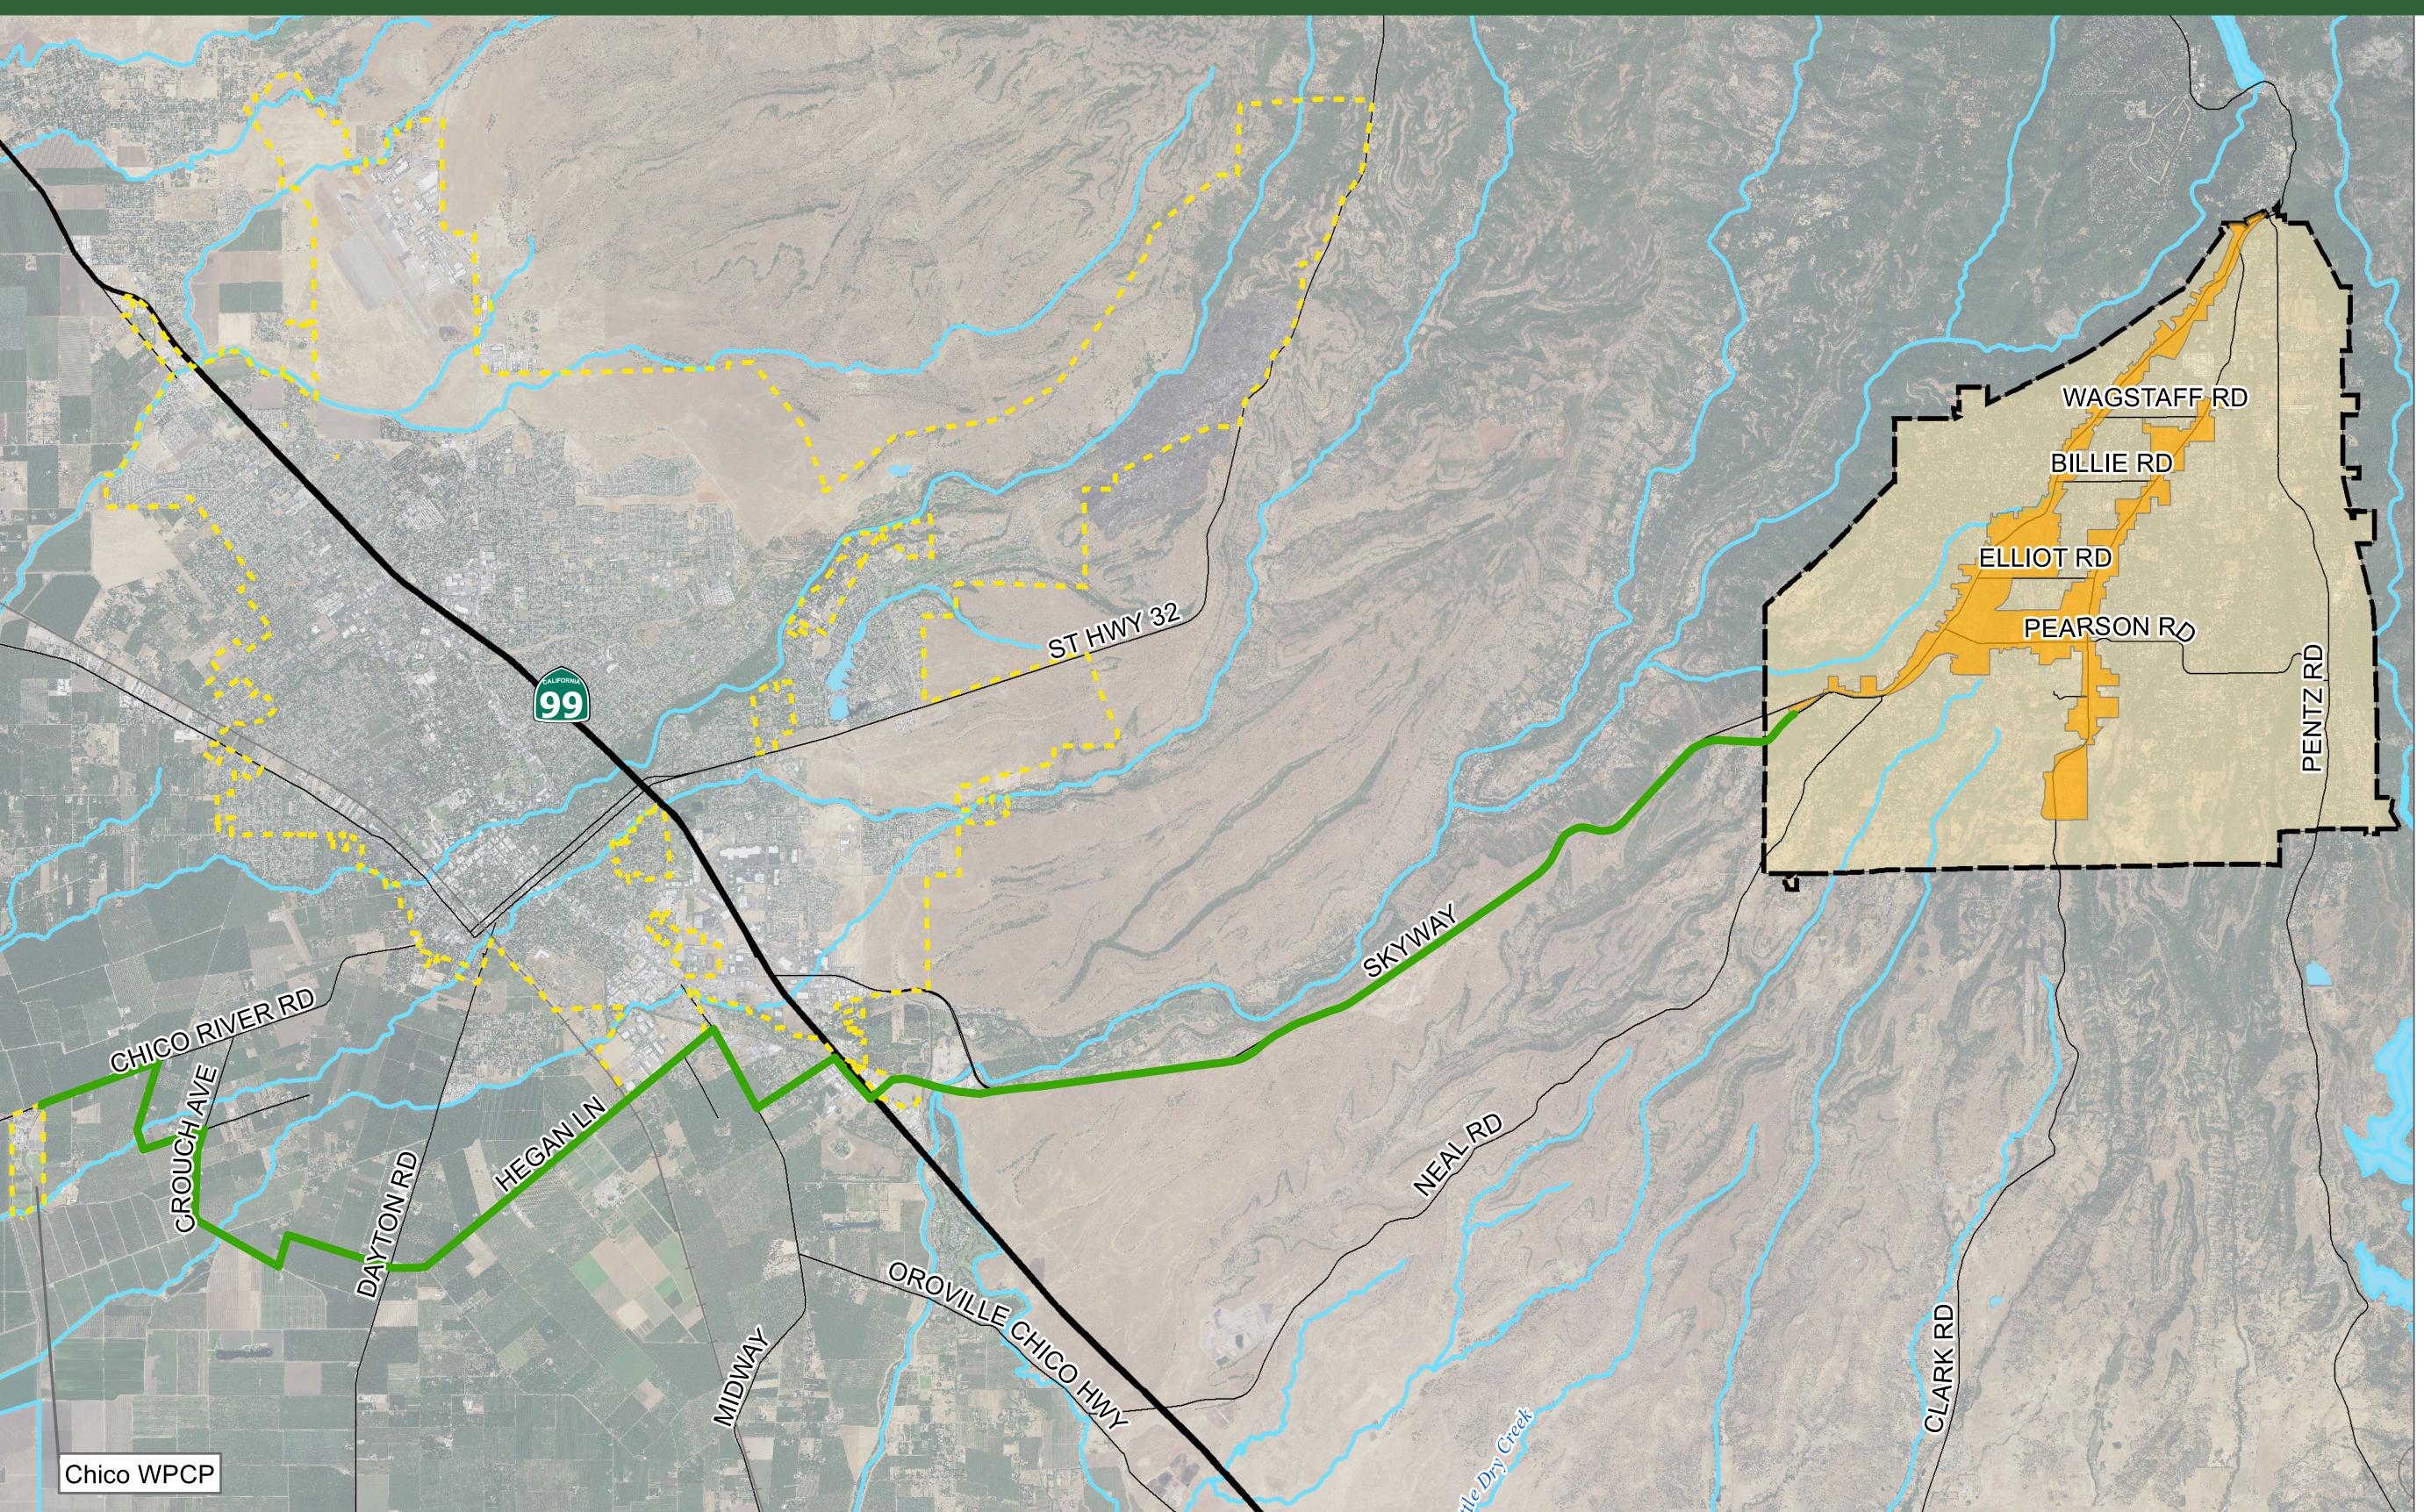

## PROJECT LOCATION

### EXPORT PIPELINE SYSTEM

### **CORE & EXTENDED COLLECTION SYSTEMS**

#### **CORE COLLECTION** SYSTEM

A series of gravity sewers, small pump stations, and pressure pipelines will collect wastewater from the sewer service area and convey it to the Export Pipeline System at southwestern edge of Paradise on Skyway.

#### **EXPORT PIPELINE SYSTEM**

An 18-mile pipeline will convey wastewater from the Core Collection System in Paradise down Skyway and across southern Chico to the Chico Water Pollution Control Plant.

INFO@PARADISESEWER.COM

#### **EXTENDED COLLECTION SYSTEM**

An extension of the Core Collection System will allow collection of sewage from parcels outside of the Core Collection System but within Paradise town limits up to the allowed capacity.